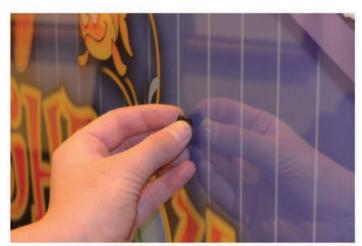

3. Position the Plexi Marquee in front of the metal mounting brackets; position and secure the top hole on each side of the marquee to the top hole on the metal mounting brackets using #8 black machine screws with black washers on the front side face of the plexi.

- 4. Position and secure the marquee to the center hole of the metal mounting plate using #8 black machine screw with a black washer. This will align the other 6 mounting holes making it easier to fasten the Marquee to the metal mounting brackets and mounting plate.
- 5. When securing the lower left side of the marquee to the metal mounting plate, make sure not to pinch the wires leading to the controller board between the marquee and mounting plate.