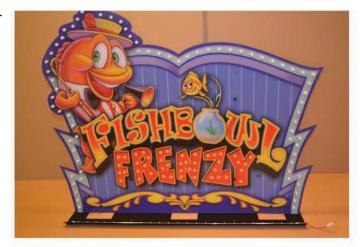

## Fish Bowl Frenzy Marquee Installation

(This replaces Marquee instructions on page 7 of manual)

6. Place the fully assembled Marquee on top of your Fish Bowl Frenzy cabinet. Position it toward the front of the machine; make sure that the wire leads coming from the top of your Fish Bowl Frenzy cabinet reach the connectors on the Marquee.