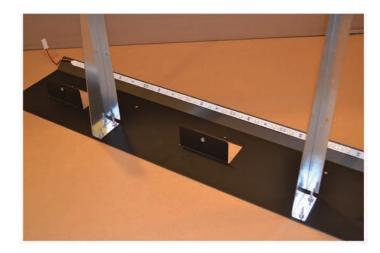

## Fish Bowl Frenzy Marquee Installation

(This replaces Marquee instructions on page 7 of manual)

- 1. Check to verify all parts.
  - A. (1) Large Plexi Marquee w/LED lights and controller
  - B. (1) Metal Mounting Plate w/LED strip attached
  - C. (2) Metal Mounting Brackets
  - D. Bag of Hardware:

At Least: (10) #8-32 keps nuts

(9) #8-32 machine black screws

(9) black washers

(4) #6 x 1/2" wood screws

Α.

B.

C

D.

## Fish Bowl Frenzy Marquee Installation

(This replaces Marquee instructions on page 7 of manual)

 Mount the 90° short side of metal brackets to the mounting plate using (2) #8 Keps nuts for each bracket. Make sure the 90° long side of each metal mounting bracket faces the LED lights on the metal mounting plate.