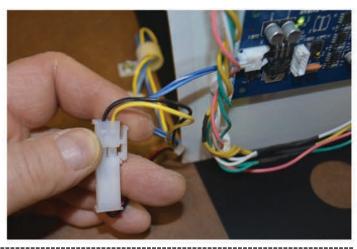

Connect the 2 wire lead from the
Fish Bowl Frenzy main cabinet to the
LED controller board.
Connect the 2 wire lead from the
Fish Bowl Frenzy main cabinet to the
LED light strip.