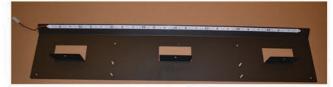

## Fish Bowl Frenzy Marquee Installation

(This replaces Marquee instructions on page 7 of manual)

- 1. Check to verify all parts.
  - A. (1) Large Plexi Marquee w/LED lights and controller
  - B. (1) Metal Mounting Plate w/LED strip attached
  - C. (2) Metal Mounting Brackets
  - D. Bag of Hardware:

## Fish Bowl Frenzy Marquee Installation

(This replaces Marquee instructions on page 7 of manual)

 Mount the 90° short side of metal brackets to the mounting plate using (2) #8 Keps nuts for each bracket. Make sure the 90° long side of each metal mounting bracket faces the LED lights on the metal mounting plate.