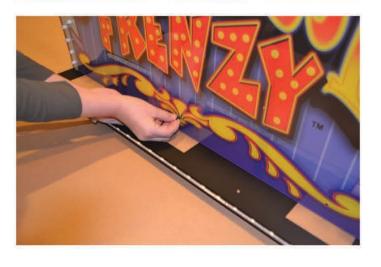

7. Secure the assembled Marquee using the (4) #6 x ½" Wood screws. There are 4 holes through the metal mounting plate (2 positioned between the LED light strip and Plexi Marquee and 2 positioned behind the Plexi Marquee).