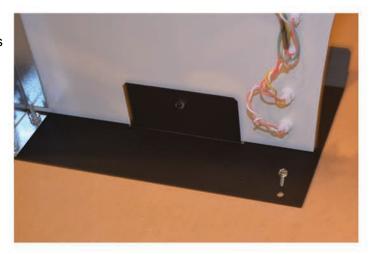

## Fish Bowl Frenzy Marquee Installation

(This replaces Marquee instructions on page 7 of manual)

6. Place the fully assembled Marquee on top of your Fish Bowl Frenzy cabinet. Position it toward the front of the machine; make sure that the wire leads coming from the top of your Fish Bowl Frenzy cabinet reach the connectors on the Marquee.

7. Secure the assembled Marquee using the (4) #6 x ½" Wood screws. There are 4 holes through the metal mounting plate (2 positioned between the LED light strip and Plexi Marquee and 2 positioned behind the Plexi Marquee).