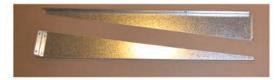

## Fish Bowl Frenzy Marquee Installation

(This replaces Marquee instructions on page 7 of manual)

- 1. Check to verify all parts.
  - A. (1) Large Plexi Marquee w/LED lights and controller
  - B. (1) Metal Mounting Plate w/LED strip attached
  - C. (2) Metal Mounting Brackets
  - D. Bag of Hardware:

## Fish Bowl Frenzy Marquee Installation

(This replaces Marquee instructions on page 7 of manual)

 Mount the 90° short side of metal brackets to the mounting plate using (2) #8 Keps nuts for each bracket. Make sure the 90° long side of each metal mounting bracket faces the LED lights on the metal mounting plate.