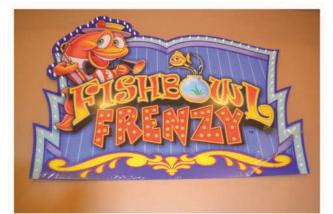

## Fish Bowl Frenzy Marquee Installation

(This replaces Marquee instructions on page 7 of manual)

- 1. Check to verify all parts.
  - A. (1) Large Plexi Marquee w/LED lights and controller
  - B. (1) Metal Mounting Plate w/LED strip attached
  - C. (2) Metal Mounting Brackets
  - D. Bag of Hardware:

3. Position the Plexi Marquee in front of the metal mounting brackets; position and secure the top hole on each side of the marquee to the top hole on the metal mounting brackets using #8 black machine screws with black washers on the front side face of the plexi.