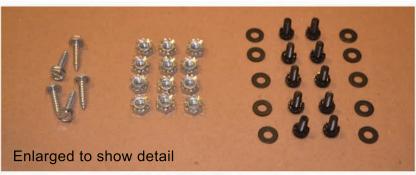

## Fish Bowl Frenzy Marquee Installation

(This replaces Marquee instructions on page 7 of manual)

- 1. Check to verify all parts.
  - A. (1) Large Plexi Marquee w/LED lights and controller
  - B. (1) Metal Mounting Plate w/LED strip attached
  - C. (2) Metal Mounting Brackets
  - D. Bag of Hardware:

At Least: (10) #8-32 keps nuts

(9) #8-32 machine black screws

(9) black washers

(4) #6 x 1/2" wood screws

Α.

B.

C

D.